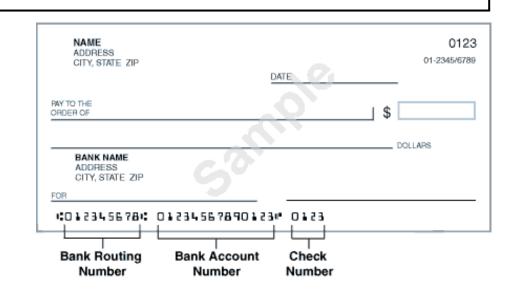

|
| Checking Savings Deposit: \$                                                                                                                                                                                                 | or% or Dentire Net Pay                                                                                                                                                                                                                                                                                                                                                 |

Attach a copy of a voided check here